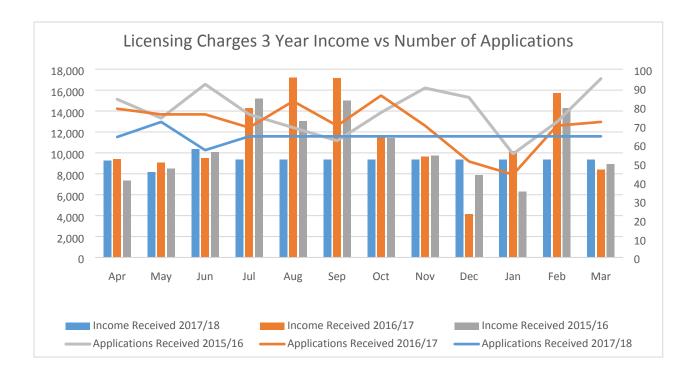

# 2. Prior years analysis, current financial year projections

The graph below illustrates income received v applications received over the last three years (please note that July 17 to Mar 18 is a forecast). A full Analysis of fees and charges has been undertaken with a view to achieving full cost recovery. Some fees are limited as they have a price ceiling that we can't go over.